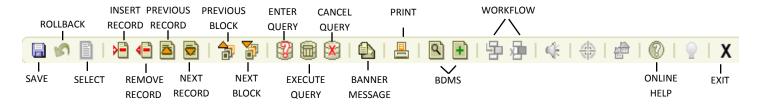

amount field=calculator |
| Shift |                   |            |                    |             |                       |                      |                   |                               | Dynamic Help                                      |
| Ctrl  | Previous<br>Block | Next Block |                    |             |                       |                      | Exit or<br>Cancel |                               |                                                   |

## Using the Menu Bar and Toolbar/Icon Bar

There are numerous keyboard short cuts available in BANNER. The SHOW KEYS command in the Help Menu lists the keyboard equivalents available for the current form, window and field. In addition, the ALT key gives quick access to the Menu Bar items





#### **Toolbar:**



# **Searching in Banner**

When searching in Banner, use the following wildcards: % (percent sign) represents any number of characters \_ (underscore) represents one occurrence of a character

### For example:

%st% will return all entries that contain st (fast, student, street)
st% will return entries that begin with st (student)
%st will return entries that end in st (fast)
\_s will return entries that have s as a second character (ask)