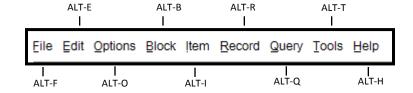

## Using the Menu Bar and Toolbar/Icon Bar

There are numerous keyboard short cuts available in BANNER. The SHOW KEYS command in the Help Menu lists the keyboard equivalents available for the current form, window and field. In addition, the ALT key gives quick access to the Menu Bar items